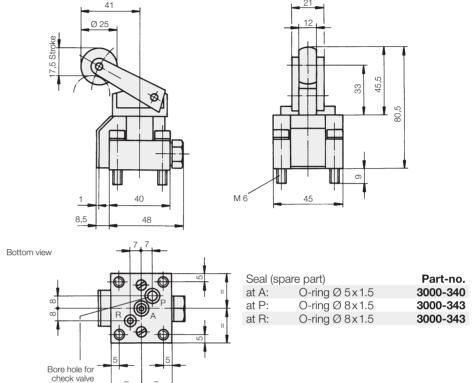

#### **General characteristics**

Type Poppet valve
Type of connection Subplate mounted (see accessories)

Port size G 1/4 Weight 0.4 kg

#### Hydraulic characteristics

Adm. operating pressure 0-500 bar Adm. flow rate 8 l/min

Direction of flow Only in direction of

arrow as in symbol

Hydraulic oil HLP 22

#### **Operating specification**

mechanically by roller lever

Operating force 25 N at 500 bar

| Description                                            | Symbol | Part-no. |
|--------------------------------------------------------|--------|----------|
| 3/2directional control valve without check valve       | A P R  | 2341-101 |
| 3/2directional controö valve with built-in check valve |        | 2341-201 |