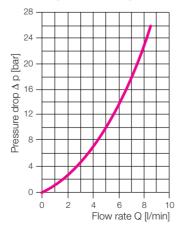

# $\Delta$ p-Q characteristic curve for kinematic viscosity of 53x10-6 m²/s (HLP 22 at 20 °C)

3534-039

网址: www.fdzc.net 联系人: 程家雄 手机: 13601809714

联系电话: 021-51872743 E-mail:chengff@sh163.net