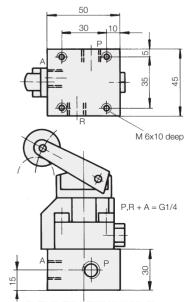

#### **General characteristics**

Type Poppet valve
Type of connection Subplate mounted (see accessories)

Port size G 1/4 Weight 0.4 kg

#### Hydraulic characteristics

Adm. operating pressure 0-500 bar Adm. flow rate 8 l/min

Direction of flow Only in direction of

arrow as in symbol

Hydraulic oil HLP 22