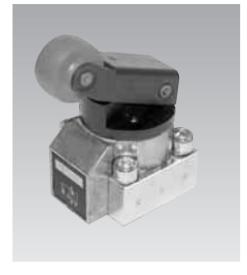

#### **General characteristics**

Type Poppet valve
Type of connection Subplate mounted (see accessories)

Port size G 1/4 Weight 0.4 kg

#### **Operating specification**

mechanically by roller lever

Operating force 25 N at 500 bar

| Description                                            | Symbol | Part-no. |
|--------------------------------------------------------|--------|----------|
| 3/2directional control valve without check valve       | A P R  | 2341-101 |
| 3/2directional controö valve with built-in check valve |        | 2341-201 |