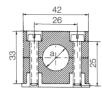

#### Single mounting welding plate

For clamp size I

For clamp size II

|                                    | Tube Ø a [mm] | Part-no. |
|------------------------------------|---------------|----------|
| ngle mounting welding plate        | 8-12          | 3300-600 |
|                                    | 15-16         | 3300-601 |
| ex. socket head cap screw M6x20, D | IN 912 8-12   | 3300-225 |
| M6x25, D                           | IN 912 15-16  | 3300-226 |

### Single mounting welding plate

For clamp size I

For clamp size II

| Tub                                     | e Ø a [mm] | Part-no. |
|-----------------------------------------|------------|----------|
| Single mounting welding plate           | 8-12       | 3300-607 |
|                                         | 15–16      | 3300-608 |
| Convec cover plate                      | 8–12       | 3300-609 |
| Hex. socket head cap screw M6x20, DIN 9 | 12 8–12    | 3300-225 |
| M6x25, DIN 9                            | 12 15–16   | 3300-241 |
| Convec cover plate                      | 15–16      | 3300-610 |