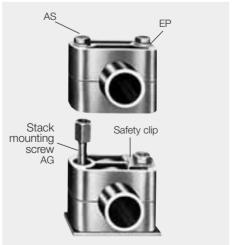

#### Stack mounting

(Clamps on top of each other)

| Part-no. | a [mm] | Tube Ø               |
|----------|--------|----------------------|
| 3300-604 | 8-12   | Stack mounting screw |
| 3300-605 | 15-16  |                      |
| 3300-335 | 8-12   | Safety clip          |
| 3300-336 | 15–16  |                      |