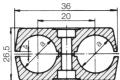

Tube Ø a

[mm]

10

Part-no.

3300-892

3300-893

3300-895

| fastening screw M 6 |  |
|---------------------|--|
|                     |  |
|                     |  |

For all sizes:

depth of clamp 30 mm

| Clamp<br>size | Tube Ø a<br>[mm] | Part-no. |
|---------------|------------------|----------|
| II            | 15               | 3300-897 |
| II            | 16               | 3300-890 |