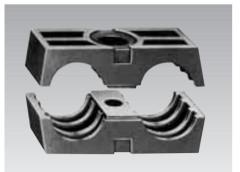

## Material: Polypropylene, Ultramid

Single tube clamps

1 clamp consists of two clamp segments

28

Clamp size I

Clamp

size

| Clamp | size | II |
|-------|------|----|
|       |      |    |

网址: www.fdzc.net 联系人: 程家雄 手机: 13601809714

联系电话: 021-51872743 E-mail:chengff@sh163.net

Twin tube clamp

1 clamp consists of two clamp segments

Clamp size I

Clamp size II

For all sizes: depth of clamp 30 mm fastening screw M 6