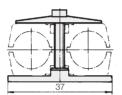

#### Single mounting welding plate

For clamp size I

For clamp size II

|                                    | Tube Ø a [mm] | Part-no. |
|------------------------------------|---------------|----------|
| ngle mounting welding plate        | 8-12          | 3300-600 |
|                                    | 15-16         | 3300-601 |
| ex. socket head cap screw M6x20, D | IN 912 8-12   | 3300-225 |
| M6x25, D                           | IN 912 15-16  | 3300-226 |