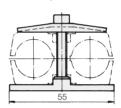

### Single mounting welding plate

For clamp size I

For clamp size II

| Tub                                     | e Ø a [mm] | Part-no. |
|-----------------------------------------|------------|----------|
| Single mounting welding plate           | 8-12       | 3300-607 |
|                                         | 15–16      | 3300-608 |
| Convec cover plate                      | 8–12       | 3300-609 |
| Hex. socket head cap screw M6x20, DIN 9 | 12 8–12    | 3300-225 |
| M6x25, DIN 9                            | 12 15–16   | 3300-241 |
| Convec cover plate                      | 15–16      | 3300-610 |