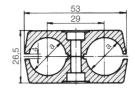

## Material: Polypropylene, Ultramid

Single tube clamps

1 clamp consists of two clamp segments

28

Clamp size I

Clamp

size

| Clamp | size | II |
|-------|------|----|
|       |      |    |

Tube Ø a

[mm]

10

Part-no.

3300-892

3300-893

3300-895

| fastening screw M 6 |  |
|---------------------|--|
|                     |  |
|                     |  |

For all sizes:

depth of clamp 30 mm

| Clamp<br>size | Tube Ø a<br>[mm] | Part-no. |
|---------------|------------------|----------|
| II            | 15               | 3300-897 |
| II            | 16               | 3300-890 |