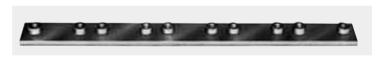

# Multiple mounting welding plate for 10 tube clamps

(can be shortened by sawing off)

| Tube centre distance [mm] | Tube Ø a [mm] | Part-no. |
|---------------------------|---------------|----------|
| 30                        | 8-12          | 3300-602 |
| 43                        | 15–16         | 3300-603 |