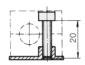

#### Stack mounting

(Clamps on top of each other)

| Part-no. | a [mm] | Tube Ø               |
|----------|--------|----------------------|
| 3300-604 | 8-12   | Stack mounting screw |
| 3300-605 | 15-16  |                      |
| 3300-335 | 8-12   | Safety clip          |
| 3300-336 | 15–16  |                      |

### Stack mounting

(Clamps on top of each other)

| Tube Ø a [mm]     |           | Part-no. |
|-------------------|-----------|----------|
| Stack mounting se | crew 8-12 | 3300-613 |
|                   | 15-16     | 3300-614 |
| Safety clip       | 8-12      | 3300-615 |
|                   | 15-16     | 3300-616 |