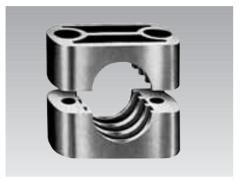

## Material: Polypropylene, Ultramid

Single tube clamps

1 clamp consists of two clamp segments

28

Clamp size I

Clamp

size

| Clamp | size | II |
|-------|------|----|
|       |      |    |

Tube Ø a

[mm]

10

Part-no.

3300-892

3300-893

3300-895

| fastening screw M 6 |  |
|---------------------|--|
|                     |  |
|                     |  |