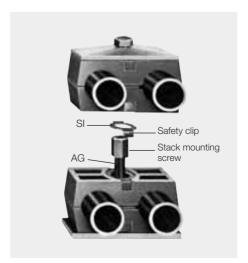

#### Stack mounting

(Clamps on top of each other)

| Part-no. | a [mm] | Tube Ø               |
|----------|--------|----------------------|
| 3300-604 | 8-12   | Stack mounting screw |
| 3300-605 | 15-16  |                      |
| 3300-335 | 8-12   | Safety clip          |
| 3300-336 | 15–16  |                      |

### Stack mounting

(Clamps on top of each other)

| Tube Ø a [mm]     |           | Part-no. |
|-------------------|-----------|----------|
| Stack mounting se | crew 8-12 | 3300-613 |
|                   | 15-16     | 3300-614 |
| Safety clip       | 8-12      | 3300-615 |
|                   | 15-16     | 3300-616 |