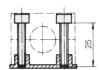

# Multiple mounting welding plate for 10 tube clamps

(can be shortened by sawing off)

| Tube centre distance [mm] | Tube Ø a [mm] | Part-no. |
|---------------------------|---------------|----------|
| 30                        | 8-12          | 3300-602 |
| 43                        | 15–16         | 3300-603 |

# Multiple mounting welding plate for 5 tube clamps

(can be shortened by sawing off)

| Clamp centre distance [mm] | Tube Ø [mm] | Part-no. |
|----------------------------|-------------|----------|
| 40                         | 8–12        | 3300-611 |
| 58                         | 15-16       | 3300-612 |